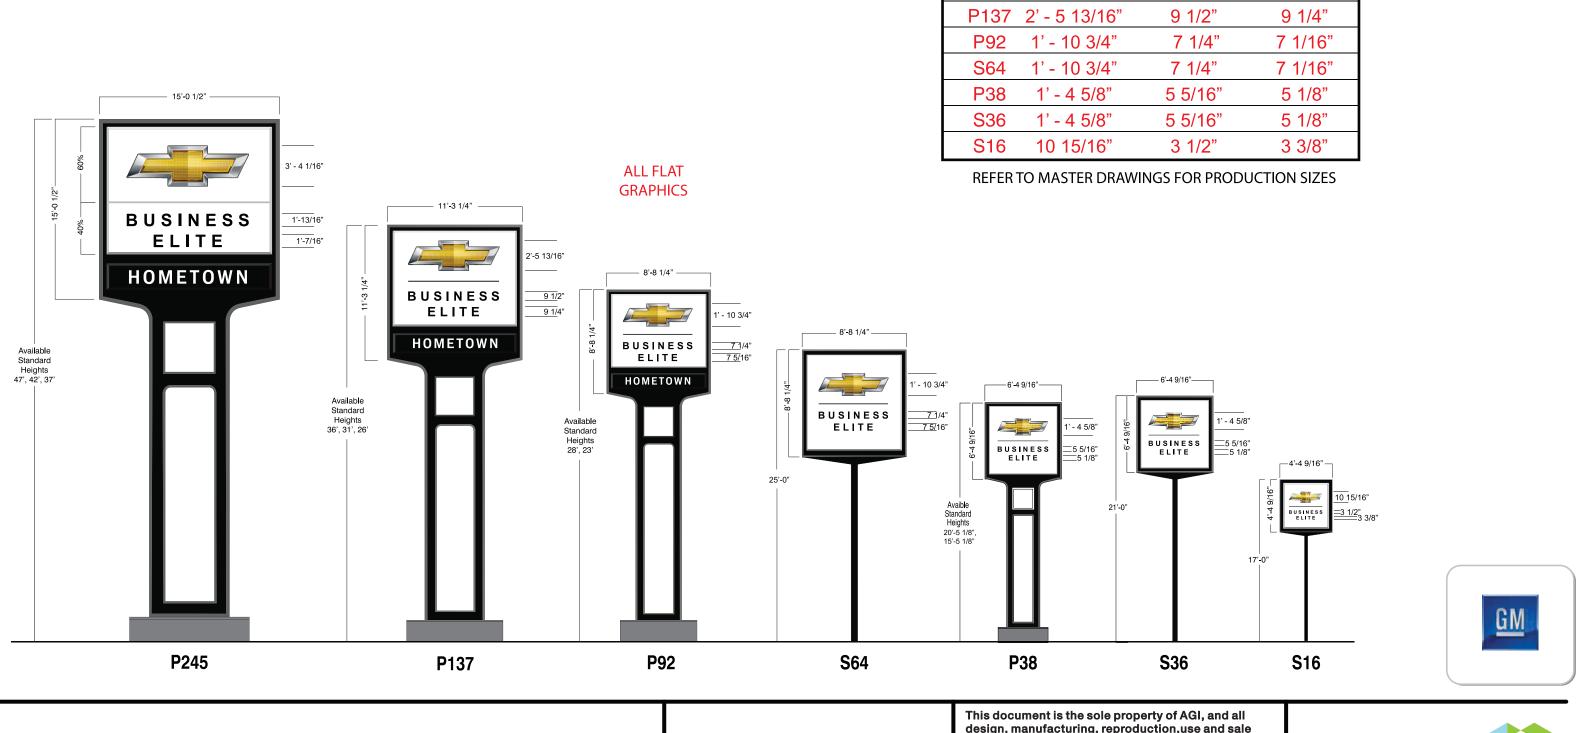

## **RED INDICATES FLAT GRAPHICS**

В

**Graphic Siz** 

3' - 4 1/16"

SIGN

P245

| ze by Sign |          |  |  |
|------------|----------|--|--|
| USINESS    | ELITE    |  |  |
| 1'-13/16"  | 1'-7/16" |  |  |
| 9 1/2"     | 9 1/4"   |  |  |
| 7 1/4"     | 7 1/16"  |  |  |
| 7 1/4"     | 7 1/16"  |  |  |
| 5 5/16"    | 5 1/8"   |  |  |
| 5 5/16"    | 5 1/8"   |  |  |
| 3 1/2"     | 3 3/8"   |  |  |

### **RED INDICATES FLAT GRAPHICS**

| Graphic Size by Sign |               |           |          |  |
|----------------------|---------------|-----------|----------|--|
| SIGN                 |               | BUSINESS  | ELITE    |  |
| P245                 | 3' - 4 1/16"  | 1'-13/16" | 1'-7/16" |  |
| P137                 | 2' - 5 13/16" | 9 1/2"    | 9 1/4"   |  |
| P92                  | 1' - 10 3/4"  | 7 1/4"    | 7 1/16"  |  |
| S64                  | 1' - 10 3/4"  | 7 1/4"    | 7 1/16"  |  |
| P38                  | 1' - 4 5/8"   | 5 5/16"   | 5 1/8"   |  |
| S36                  | 1' - 4 5/8"   | 5 5/16"   | 5 1/8"   |  |
| S16                  | 10 15/16"     | 3 1/2"    | 3 3/8"   |  |

**REFER TO MASTER DRAWINGS FOR PRODUCTION SIZES** 