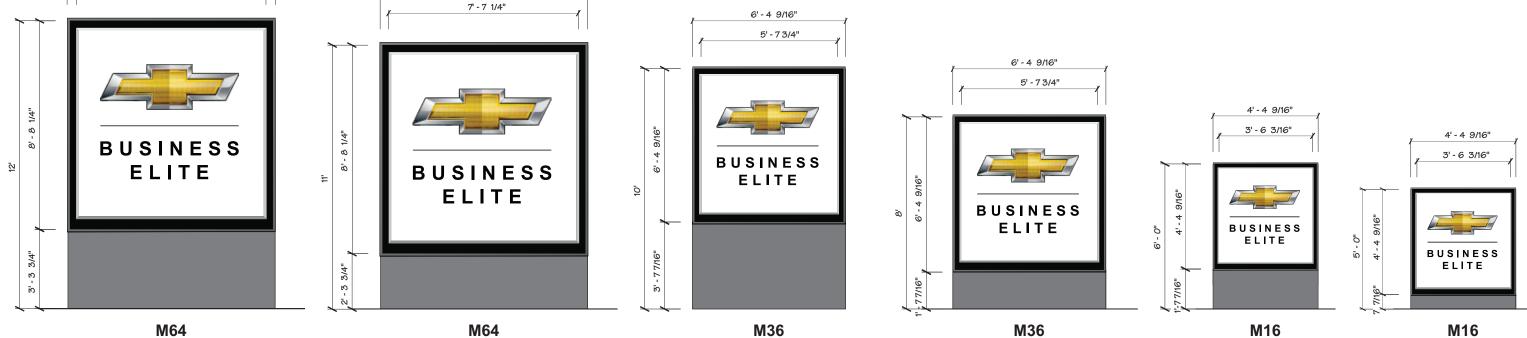

2655 International Parkway Virginia Beach, VA 23452

8' - 8 1/4"

7'-7 1/4"

Phone: 757.301.7008 Fax: 866.418.9462

Chevrolet Business Elite Sign Family (White Background)

8' - 8 1/4"

Call Toll-Free 844.511.7565 This document is the sole property of AGI, and all design, manufacturing, reproduction, use and sale rights regarding the same are expressly forbidden. It is submitted under a confidential relationship, for a special purpose, and the recipient, by accepting this document assumes custody and agrees that this document will not be copied or reproduced in whole or in part, nor its contents revealed in any manner or to any purpose for which it was tendered, nor any special features peculiar to this design be incorporated in other projects.